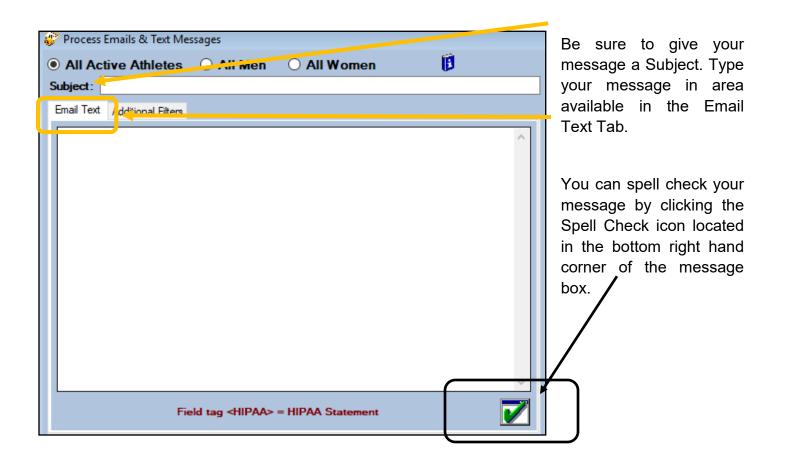

ATS Desktop allows you the ability to attach up to six different files to be sent with your email. If you are attaching files make sure to only send as an email. If you want to send a mass text message, athletes or emergency contacts will need to have a correct text address in their profile; as well keep it to about 50 characters, ATS uses email to text conversion. \*\*Keep note, some cell carriers do not support this function.\*\* You do have the option to send both text/emails. You can send the primary emergency contact an email as well, request delivery and read receipts. You also can send their

| Attach File 1                  | No file attached                                       | ■ Notices to Athlete<br>Send Email Send Text Message            |
|--------------------------------|--------------------------------------------------------|-----------------------------------------------------------------|
| Attach File 2<br>Attach File 3 | No file attached<br>No file attached                   | Send QR ID Card via email                                       |
| Attach File 4                  | No file attached                                       | Notices to Emergency Contact Email Primary Contact              |
| Attach File 5                  | No file attached                                       | Text Msg Primary Contact                                        |
| Attach File 6                  | No file attached                                       | Options                                                         |
| · · · · · ·                    | primary contact is found no<br>r password will be sent | Include Login ID Include Password Read Receipt Delivery Receipt |