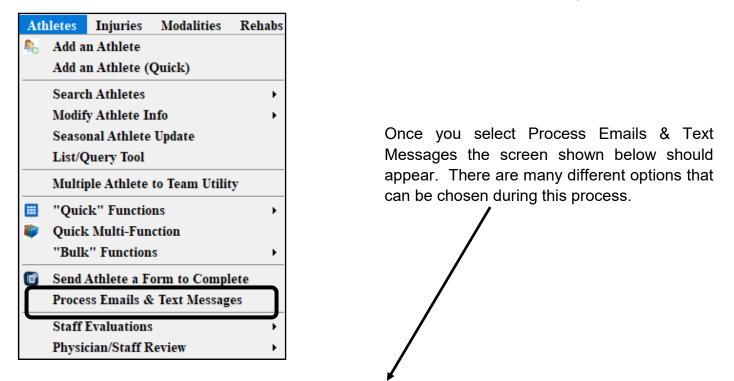

## Bulk Email from the ATS Desktop:

If you have had your athlete's enter their email addresses and/or text message addresses you can send bulk email/text messages to your athletes directly from the system. To begin you will select athletes —> Process Emails & Text Messages.

\*\*While this is a Bulk Selection, ATS will send each athlete an individual message.\*\*

| Process Emails & Text Messages                                            |                                                                 |                                 |                    |  |
|---------------------------------------------------------------------------|-----------------------------------------------------------------|---------------------------------|--------------------|--|
| All Active Athletes     Gender ->                                         | V Load                                                          | Criteria Athletes               |                    |  |
| Subject: Year                                                             |                                                                 |                                 |                    |  |
| Email Text Additional Filters                                             |                                                                 | Freshman                        | ∧ All              |  |
|                                                                           |                                                                 | Grad 2019                       |                    |  |
|                                                                           | <u>^</u>                                                        | Grad 2020                       | None               |  |
|                                                                           |                                                                 | Grad 2021                       |                    |  |
|                                                                           |                                                                 | Grad 2022                       |                    |  |
|                                                                           |                                                                 | Gueet                           | ×                  |  |
|                                                                           |                                                                 | Team                            | All None           |  |
|                                                                           |                                                                 | Coed Guest Team                 |                    |  |
| 🗌 Guest Teams Guest demo                                                  |                                                                 |                                 | no                 |  |
|                                                                           | Guest Teams Guest test                                          | t                               |                    |  |
|                                                                           |                                                                 | Joe Tech Coed Behavioral Health |                    |  |
|                                                                           |                                                                 | Joe Tech Coed Nutrition         |                    |  |
|                                                                           |                                                                 | Joe Tech Coed Track             |                    |  |
| · · · · · · · · · · · · · · · · · · ·                                     |                                                                 | Joe Tech Men Baseball           |                    |  |
|                                                                           |                                                                 | Joe Tech Men Football           |                    |  |
| Field tag <hipaa> = HIPAA Statement</hipaa>                               |                                                                 |                                 |                    |  |
|                                                                           |                                                                 | Joe Tech Women Softba           |                    |  |
| Attach File 1 No file attached                                            | Notices to Athlete                                              | Joe Tech Women Wom              |                    |  |
| Attach File 2 No file attached                                            | Send Email Send Text Message                                    | Joe U East Coed Under           |                    |  |
| Attach File 3 No file attached                                            | Send QR ID Card via email                                       | Joe U North Coed Badm           | hinton             |  |
| Attach File 4 No file attached                                            | Notices to Emergency Contact                                    | Men Sent by ATS                 |                    |  |
| Attach File 5 No file attached                                            | Email Primary Contact                                           |                                 |                    |  |
|                                                                           | Text Msg Primary Contact                                        | Some duplicate emails n         | av be sent. We use |  |
|                                                                           | Options                                                         | "Best Efforts" to try           | and avoid this.    |  |
| Note: If >1 primary contact is found no<br>login or password will be sent | Include Login ID Include Password Read Receipt Delivery Receipt | Send Messages                   | Close              |  |