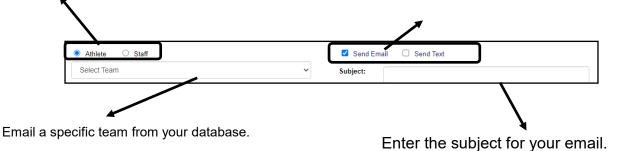

## Bulk Email from the ATS Staff Portal:

You are also able to send bulk emails through the ATS Staff Portal. Begin by going to Utilities—> Send Emails and Text Messages.

|                                           | or  |
|-------------------------------------------|-----|
| MENU<br>Utilities Daily Information Entry |     |
| Athletes Hydration Alert Log              | ►   |
| Injuries COVID-19 Screening               | ►   |
| Notes Check Out Equipment                 |     |
| Send Email or Text Messag                 | ges |

options similar to the desktop, as well as some features that are not available.

| Athlete     Staff                                                                                       | Send Email 🗌 Send Text                                  |  |
|---------------------------------------------------------------------------------------------------------|---------------------------------------------------------|--|
| Select Team                                                                                             | ✓ Subject:                                              |  |
|                                                                                                         |                                                         |  |
|                                                                                                         |                                                         |  |
|                                                                                                         |                                                         |  |
|                                                                                                         |                                                         |  |
|                                                                                                         |                                                         |  |
|                                                                                                         |                                                         |  |
| All None Scroll Down Scroll Up                                                                          |                                                         |  |
| nly active athletes will be listed for a team. Messages will only be se<br>ith an email / text address. | nt to athletes                                          |  |
|                                                                                                         | ord 🗌 Request Read Receipt? 🗌 Request Delivery Receipt? |  |

Choose athlete or staff to send the email to.

Choose your desired delivery method