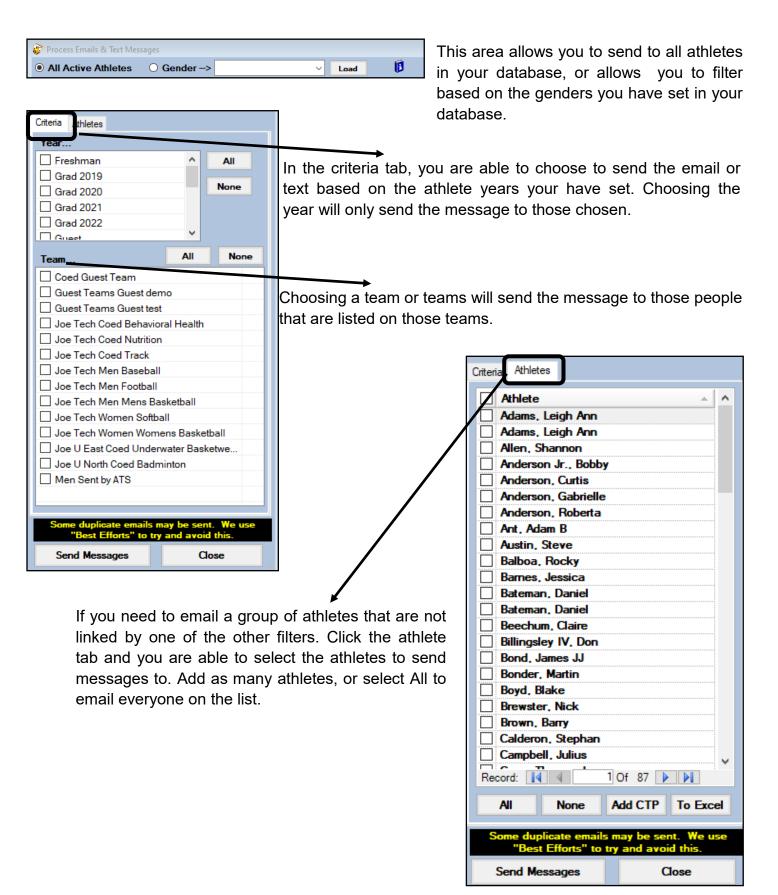

Copyright © by Keffer Development Services, LLC

There area several different ways you can customize the way the information is sent to your athletes.

You can also use additional selection criteria when sending out a message. These can be found on the Additional Filters tab. You can narrow lists to choose from by: Cleared to Play, Scholarship, Academic Eligibility, OTC med permission, Red Shirt, Physical Expiration Dates, Birthdate, Employee or Marital Status. These will be dependent on the selection being marked in their athlete profiles.