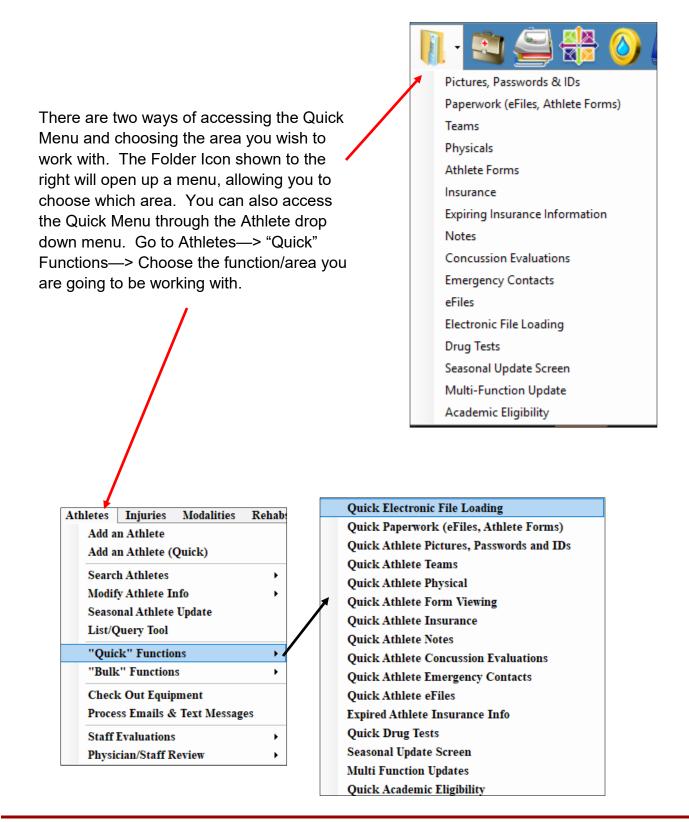

If you are still collecting information via paper forms, whether that be Physical Packets, Emergency Contact sheets or demographic information ATS provides you with a quick and smooth way to enter that information into the Athlete's Profile. The Quick Menu allows you to choose the area of information you are working with. It will also open up an interface that allows for smooth data entry and ease of choosing/switching athletes.