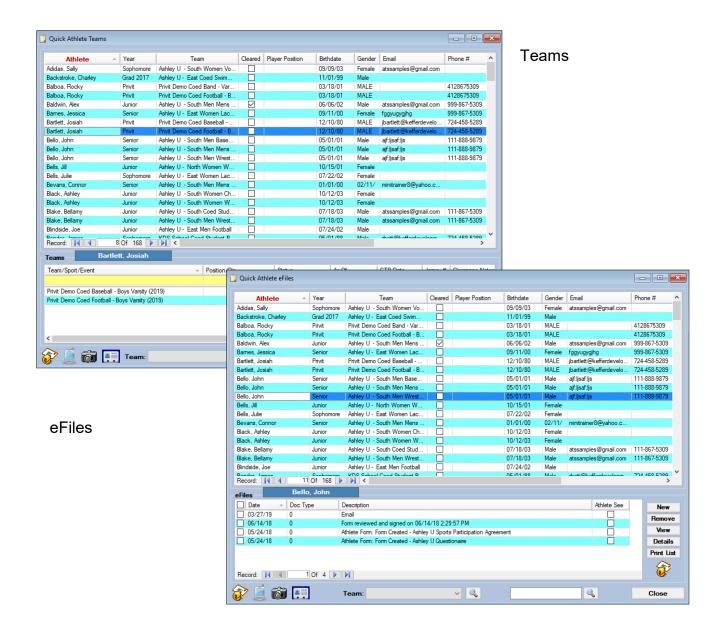

If you are still collecting information via paper forms, whether that be Physical Packets, Emergency Contact sheets or demographic information ATS provides you with a quick and smooth way to enter that information into the Athlete's Profile. The Quick Menu allows you to choose the area of information you are working with. It will also open up an interface that allows for smooth data entry and ease of choosing/switching athletes.