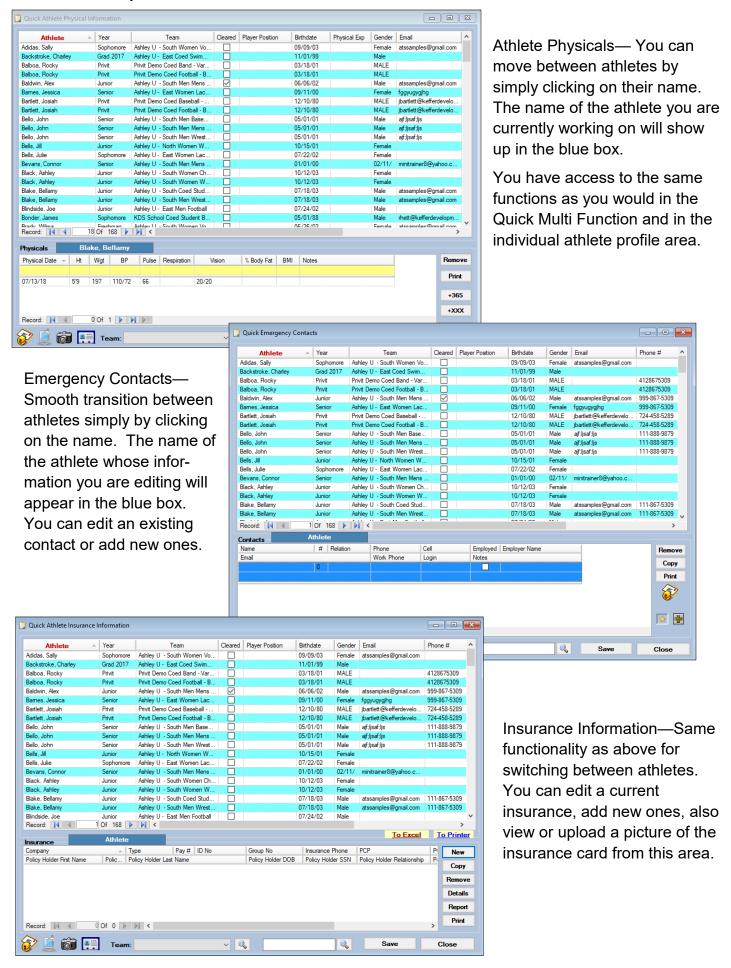

If you are still collecting information via paper forms, whether that be Physical Packets, Emergency Contact sheets or demographic information ATS provides you with a quick and smooth way to enter that information into the Athlete's Profile. The Quick Menu allows you to choose the area of information you are working with. It will also open up an interface that allows for smooth data entry and ease of choosing/switching athletes.