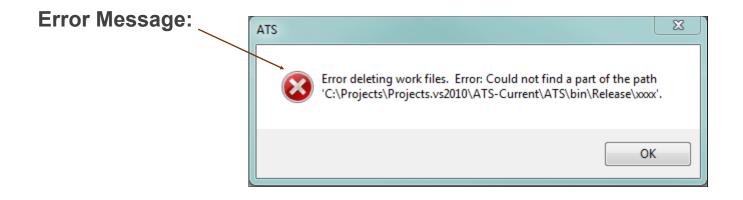

ATS makes use of a "working folder" for temporary files. The process of viewing electronic documents, exporting reports to Excel or some other format uses this folder.

Below is the error you will receive if this is not set, and instructions for setting your information.