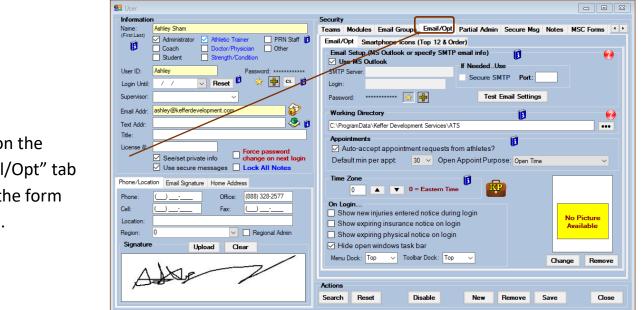

Click on the "Email/Opt" tab once the form opens.

| 2 User                                                     |                                                                               |
|------------------------------------------------------------|-------------------------------------------------------------------------------|
| Information                                                | Security                                                                      |
| Name: Ashley Sham                                          | Teams Modules Email Groups Email/Opt Partial Admin Secure Msg Notes MSC Forms |
| 🖌 🗹 Administrator 🗹 Athletic Trainer 🔄 PRN Staff 🚺         | Email/Opt Smartphone Icons (Top 12 & Order)                                   |
| Coach Doctor/Physician Other<br>Student Strength/Condition | Email Setup (MS Outlook or specify SMTP email info)                           |
|                                                            | Use MS Outlook                                                                |
| User ID: Ashley Password: *******                          | SMTP Server: Secure SMTP Port:                                                |
| Login Until: 🖊 / 🗸 🔽 🦉 Reset 🖡 📩 🚺                         | Login:                                                                        |
| Supervisor: V                                              | Password: ******** 📝 📫 Test Email Settings                                    |
| Email Addr: ashley@kefferdevelopment.com                   | Working Directory                                                             |
| Text Addr:                                                 |                                                                               |
| Title:                                                     |                                                                               |
| License #:                                                 | Appointments                                                                  |
| See/set private info                                       | Auto-accept appointment requests from athletes?                               |
| Use secure messages Lock All Notes                         | Default min per appt 30 V Open Appoint Purpose: Open Time V                   |
| Phone/Location Email Signature Home Address                | Time Zone                                                                     |
|                                                            | 0 🔺 🔻 0 = Eastern Time                                                        |
| Phone: Office: (888) 328-2577                              | On Login                                                                      |
| Cell: ( Fax: ()                                            | Show new injuries entered notice during login                                 |
| Location:                                                  | Show expiring insurance notice on login No Picture Available                  |
| Region: 0 Regional Admin                                   | Show expiring physical notice on login                                        |
| Signature Upload Clear                                     | Hide open windows task bar                                                    |
| - opioau clear                                             |                                                                               |
|                                                            | Menu Dock: 10p V Tooloar Dock: 10p V Change Remove                            |
| AND                                                        |                                                                               |
| por 1                                                      | Actions                                                                       |
|                                                            | Search Reset Disable New Remove Save Close                                    |
|                                                            |                                                                               |