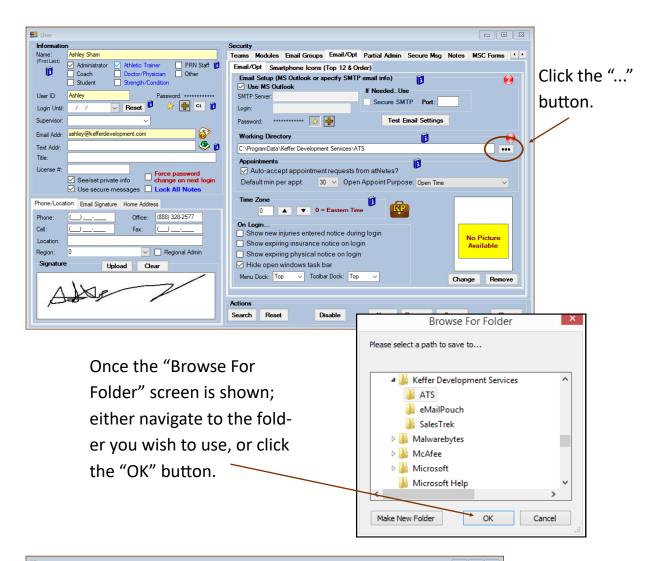

The working directory will be set. Click the "Close" button and click "Yes" to save your changes.