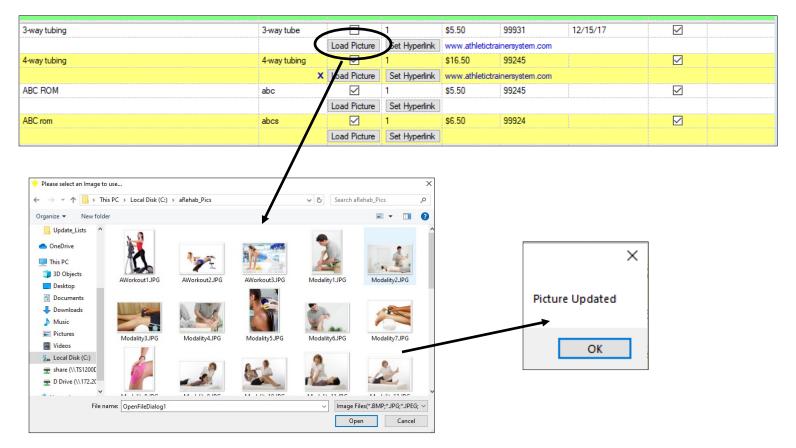

| Description           | Abbrev       | Active       | Sort          | Cost/Price     | CPT Code        | Last Used | Athlete See |  |
|-----------------------|--------------|--------------|---------------|----------------|-----------------|-----------|-------------|--|
| Description           | Pic?         |              | Hyperlink     | Hyperlink Nam  |                 | Lust Oscu | Venice Sec  |  |
|                       |              |              |               |                |                 |           |             |  |
|                       |              |              |               |                |                 |           |             |  |
| -way tubing           | 3-way tube   |              | 1             | \$5.50         | 99931           | 12/15/17  |             |  |
|                       |              | Load Picture | Set Hyperlink | www.athletictr | ainersystem.com |           |             |  |
| -way tubing           | 4-way tubing |              | 1             | \$16.50        | 99245           | 12/15/17  |             |  |
|                       |              |              | Set Hyperlink | www.athletictr | ainersystem.com |           |             |  |
| BC ROM                | abc          |              | 1             | \$5.50         | 99245           |           |             |  |
|                       |              | Load Picture | Set Hyperlink |                |                 |           |             |  |
| IBC rom               | abcs         |              | 1             | \$6.50         | 99924           |           |             |  |
|                       |              | Load Picture | Set Hyperlink |                |                 |           |             |  |
| chilles towel stretch | acts         |              | 1             | \$6.50         | 99952           |           |             |  |
|                       |              | Load Picture | Set Hyperlink |                |                 |           |             |  |
| inkle ex              | ankle ex     |              | 1             | \$8.50         | 99245           | 12/15/17  |             |  |
|                       | ×            | Load Picture | Set Hyperlink | www.kefferde   | v.com           |           |             |  |
| inkle pumps           | ankle pumps  | $\checkmark$ | 1             | \$11.50        | 99245           |           |             |  |
|                       | X            | Load Picture | Set Hyperlink | None           |                 |           |             |  |
| oack ext              | be           |              | 1             | \$5.50         | 99922           |           |             |  |
|                       |              | Load Picture | Set Hyperlink |                |                 |           |             |  |
| Balance Pad           | Balance Pad  |              | 1             | \$6.50         | 99245           |           |             |  |
|                       | ×            | Load Picture | Set Hyperlink | None           |                 |           |             |  |
| oall curls            | ball curls   |              | 1             | \$6.50         | 10222           |           |             |  |
|                       | ×            | Load Picture | Set Hyperlink | www.athletictr | ainersystem.com |           |             |  |
| Ball Squeeze          | Ball Squeeze |              | 1             | \$6.50         | 99245           |           |             |  |
| Record: 🚺 🖣 🔰 🖊 🖊 🖊 🖊 |              |              |               |                |                 |           |             |  |

Select the desired rehab exercise and click the Load Picture button. Then select the desired picture from your computer. \**You need to have pictures to upload these are not provided by ATS*. Once the picture has been saved to this exercise you will receive a "Picture Update" prompt.

If a rehab exercise has a picture associated with it there will be an "X" in the Pic? box

|              |              |              | /             |                |                 |           |             |  |
|--------------|--------------|--------------|---------------|----------------|-----------------|-----------|-------------|--|
|              |              | /            |               |                |                 |           |             |  |
| Description  | Abbrev       | Active       | Sort          | Cost/Price     | CPT Code        | Last Used | Athlete See |  |
|              | Pic?         | Picture      | Hyperlink     | Hyperlink Nam  | e               |           |             |  |
|              |              |              |               |                |                 |           |             |  |
|              |              | /            |               |                |                 |           |             |  |
| 3-way tubing | 3-way-tabe   |              | 1             | \$5.50         | 99931           | 12/15/17  |             |  |
|              | ( ×          | Load Picture | Set Hyperlink | www.athletictr | ainersystem.com |           |             |  |
| 4-way tubing | 4-way taking |              | 1             | \$16.50        | 99245           |           |             |  |
|              | ×            | Load Picture | Set Hyperlink | www.athletictr | ainersystem.com |           |             |  |
| ABC ROM      | abc          |              | 1             | \$5.50         | 99245           |           |             |  |
|              |              | Load Picture | Set Hyperlink |                |                 |           |             |  |
| ABC rom      | abcs         |              | 1             | \$6.50         | 99924           |           |             |  |
|              |              | Load Picture | Set Hyperlink | ]              |                 |           |             |  |