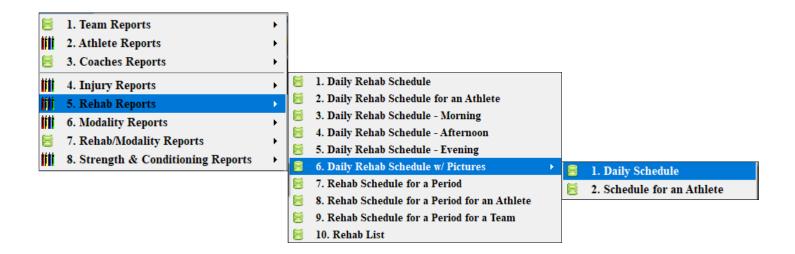

Go to Reports—> #5 Rehab Reports—> #6 Daily Rehab w/Pictures—> and then your desired option.

Once the report has loaded you can export it out into another format (such as a pdf) or print directly from this screen.