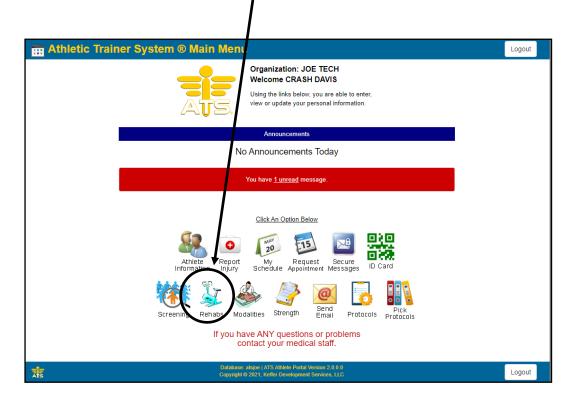

The athlete can view their rehab including any pictures or videos linked to the exercises from the Athlete Portal. Once they sign in the athlete should click on the Rehabs icon.

The rehab session scheduled for that day will load and the athlete can click on the "Show video" link for a video (if you have one available) or click "view" to see the picture associated with this exercise.