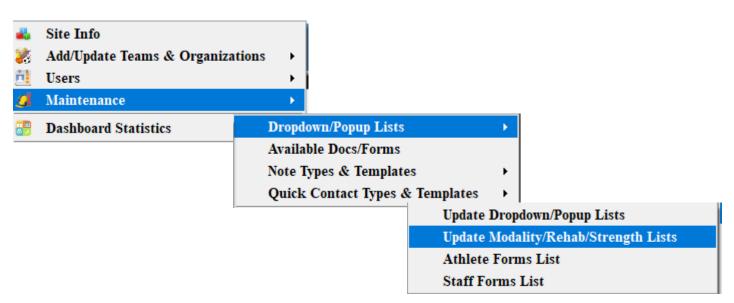

The first step is to edit your rehab drop down list.

Go to admin—> maintenance—> Dropdown/popup lists—> Update Modality/Rehab/Strength Lists.

Select Rehabs from the three options at the top of the screen. The current list of rehabs in your system will load. From this screen you can link pictures/videos to rehabs that already exist as well as add in new rehab exercises and linking pictures/videos to those as well.