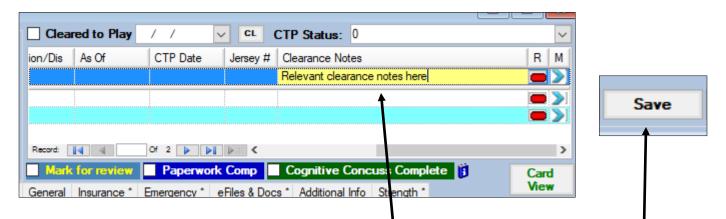

## ATS: How to enter and view Clearance notes

You can enter clearance notes for an athlete in the team area of their profile. The notes are team specific, meaning a clearance note written for one team does not carry over to other teams the athlete may be on.

To enter the note click on the box, your cursor should then begin blinking in the box. After typing the information be sure to click save at the bottom of the athlete profile screen.

Copyright © by Keffer Development Services