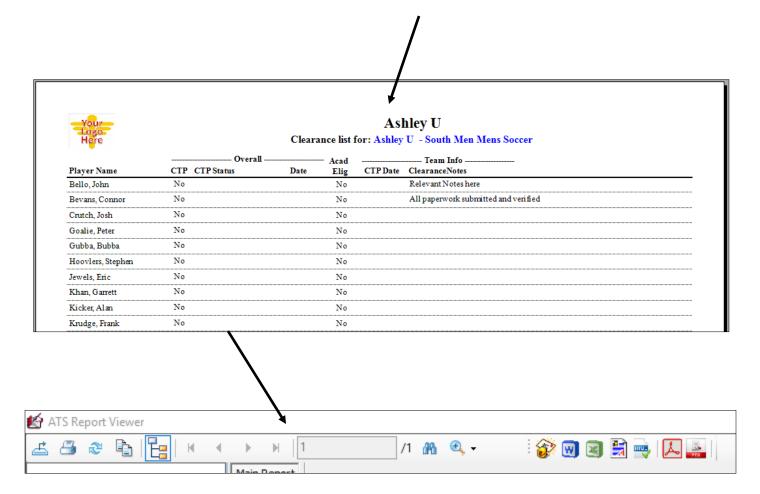

## ATS: How to enter and view Clearance notes

Once you have selected your team the report will come up and look similar to what is shown below. Once you have the report you have the option to email it, convert it into another format like a word document or pdf, print or save the report.