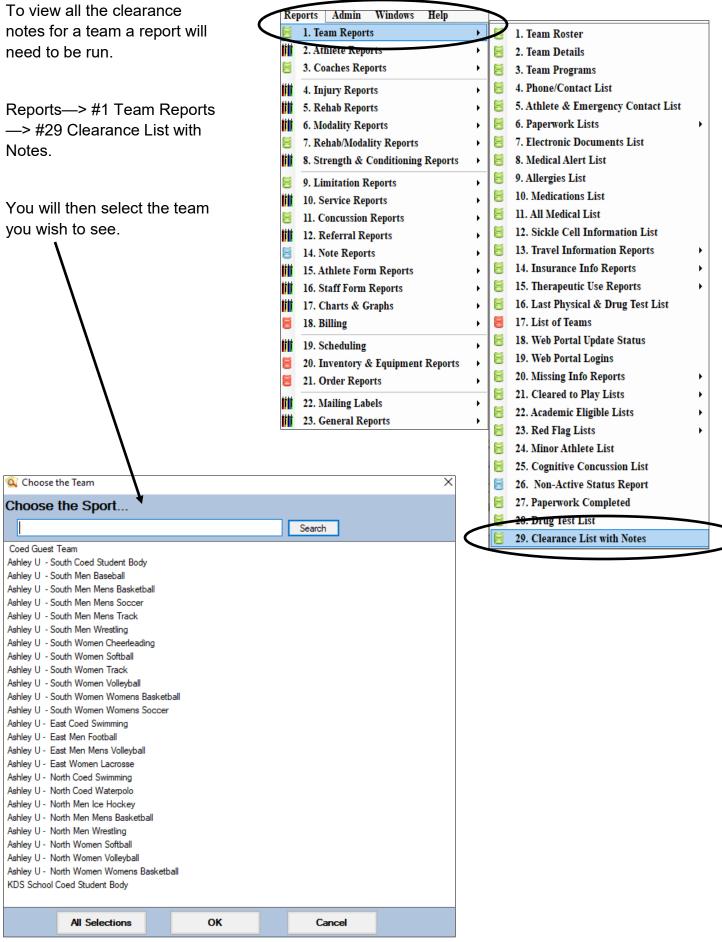

## ATS: How to enter and view Clearance notes

Copyright © by Keffer Development Services