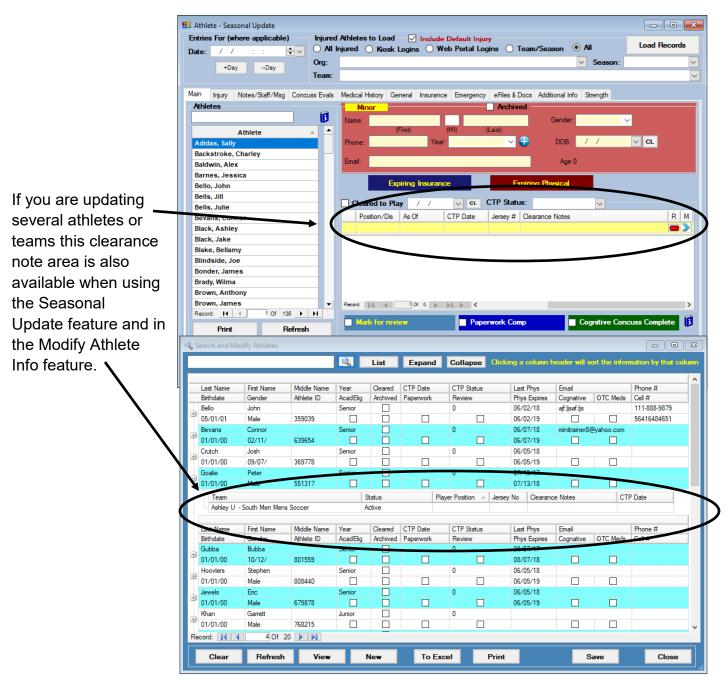

## ATS: How to enter and view Clearance notes

Copyright © by Keffer Development Services