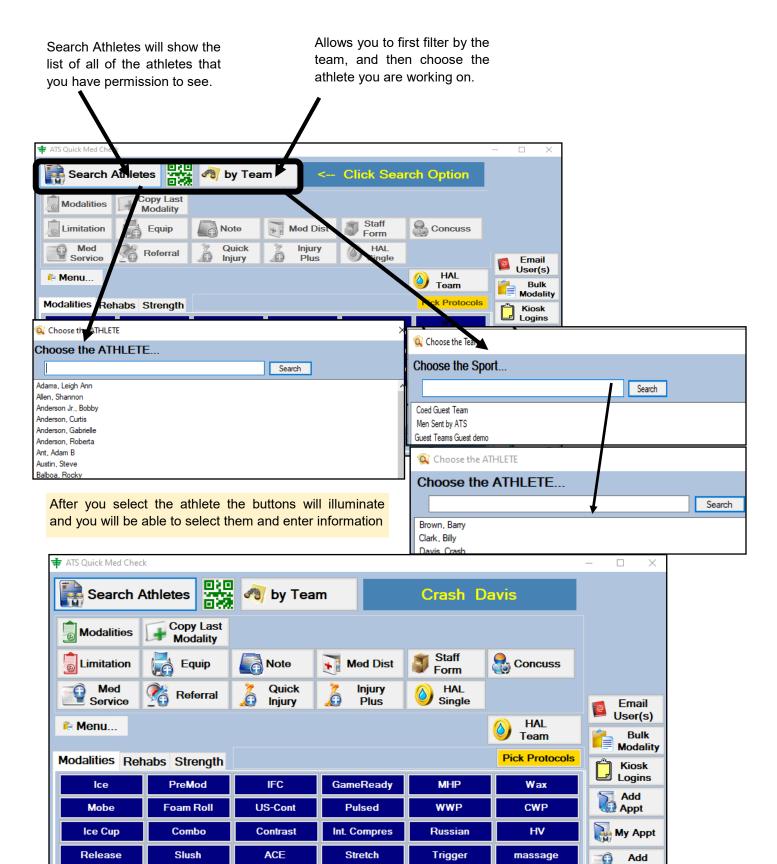

You are able to add a concussion evaluation through the ATS Quick Med Check.

Notice when you first open the QMC, most of the boxes are grayed out. Until you select at athlete from the search bar, or use the team search you are not able to add any records to an athlete.

## ATS— Adding a Concussion Eval in the Quick Med Check

Entering a concussion evaluation in the QMC can be like adding an injury. Depending on your system settings, you may want to do a quick add first, and then do the concussion evaluation. If you have the default injury set up you can simply use the default to do your concussion evaluation.