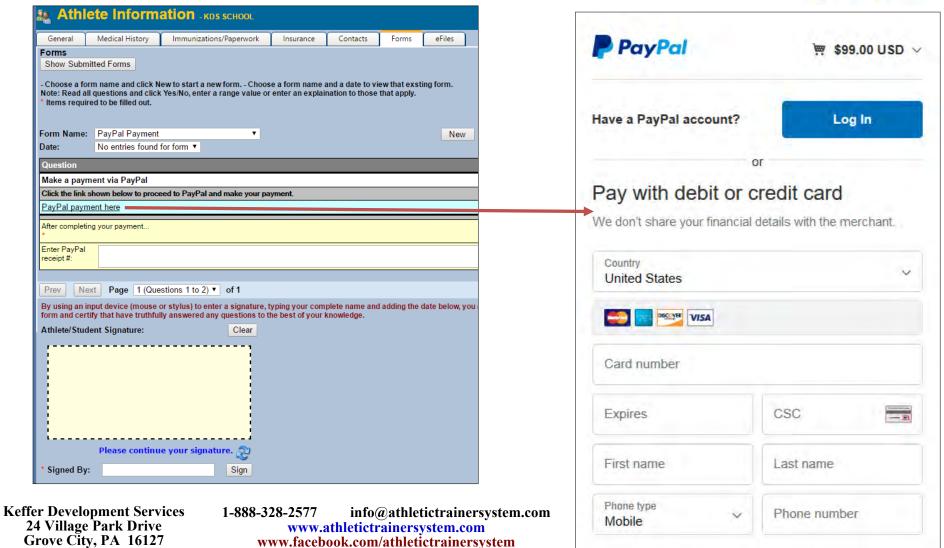

Shown below is the process of interfacing your ATS Athlete Forms with PrayPal so Athletes and/or Parents may make payments for activity fees and other purposes.

## Step 2:

Create a link; formatted with your information. This goes in the areas shown in red below... (you can do this in a MS-Word doc)

https://www.paypal.com/cgi-bin/webscr?cmd=\_xclick&amount=99&currency\_code=USD&item\_name=Your Text&business=<YOUR-SCHOOL-EMAIL>&bn=Keffer\_SP

## Step 3:

- Create a question in your athlete form...
- Click the "Add/Create a Web, Link" button
- Enter the text you want for your question.
- Paste the link you created in step 2 into ATS.
- You should be "good to go".
- Call us with any questions.