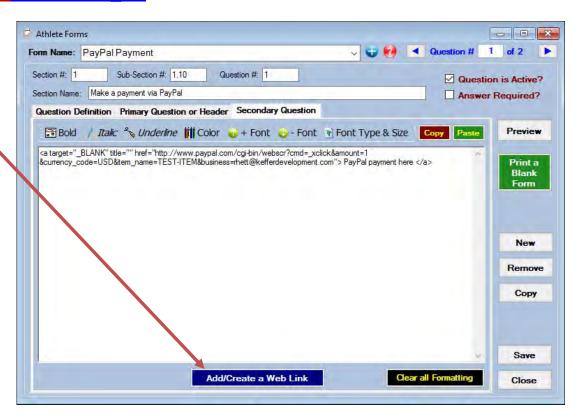

## Step 3:

- Create a question in your athlete form...
- Click the "Add/Create a Web, Link" button
- Enter the text you want for your question.
- Paste the link you created in step 2 into ATS.
- You should be "good to go".
- Call us with any questions.